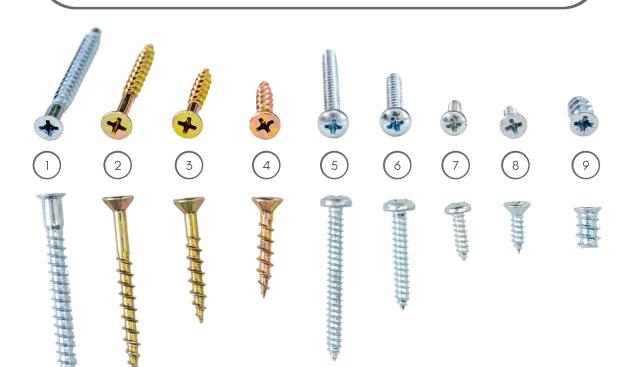

## **SCREW KIT**

- 1 Director screw for pre-drilled components
- 45mm chipboard screws for fixing top shelves to uprights to be pre-drilled
- 32mm chipboard screws for fixing scribes & infills to be pre-drilled
- 25mm chipboard screws for fixing cleats & uprights together to be pre-drilled.
- 5 11/2" pan head for top tracks
- 6) 1" pan head for bottom tracks
- 7 1/2" pan head for fixing L brackets
- 8) 1/2" countersunk for fixing hanging rod brackets
- 9 Euro screw for runners to uprights