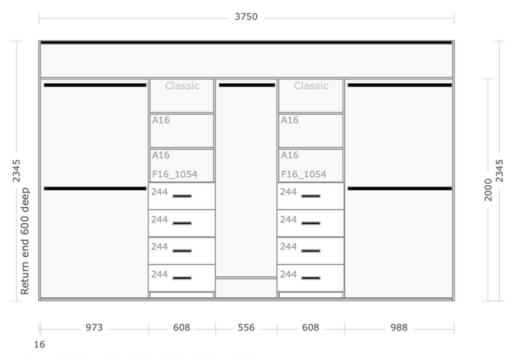

### Halifax OP - 4mm Opti black Black glass

Slimline twin sq. frames | Twin track tracks | Black

Wall jambs: White melamine | White Return end: White melamine White

Robe depth: 600

Drawer Handles: Lucca 160 Matt black

pelmet - no Cornice - no Robe top - no

#### Internals

| 2 | Upright drill right side | 1LE       | 2000       | 440 |
|---|--------------------------|-----------|------------|-----|
| 2 | Upright drill left side  | 1LE       | 2000       | 440 |
| 2 | Interior kicker          |           | 576        | 78  |
| 4 | Fixed shelf              | 1LE       | 576        | 440 |
| 1 | Shelf cleat              | 1LE + 1SE | 420        | 76  |
| 4 | Adjustable shelf         | 1LE       | 576        | 440 |
| 1 | Cleat - double hang      | 2LE + 1SE | 420        | 76  |
| 8 | Drawer front             | 2LE + 2SE | 604        | 242 |
| 2 | Top shelf                | 1LE       | 2476.<br>5 | 440 |
| 2 | Shelf cleat              | 1LE + 1SE | 420        | 76  |
| 1 | Fixed shelf              | 1LE       | 556        | 440 |
| 8 | Drawer box               |           | 550        | 400 |

Doors: 4mm Opti black - 4mm Opti black - 4mm Opti black - 4mm Opti black -

## Shelf notations - F: Fixed shelf A: Adjustable shelf

16mm melamine White Drawers: Standard

Drawer Handles: Lucca 160 Matt black

SUPPLY ONLY - Materials will be provided unassembled, some oversized and without installation instructions

Hanging rails: Matt black|Matt black

Top shelf depth: 442mm Shelving depth: 442mm

Floor in robe: no Backs in robe: no